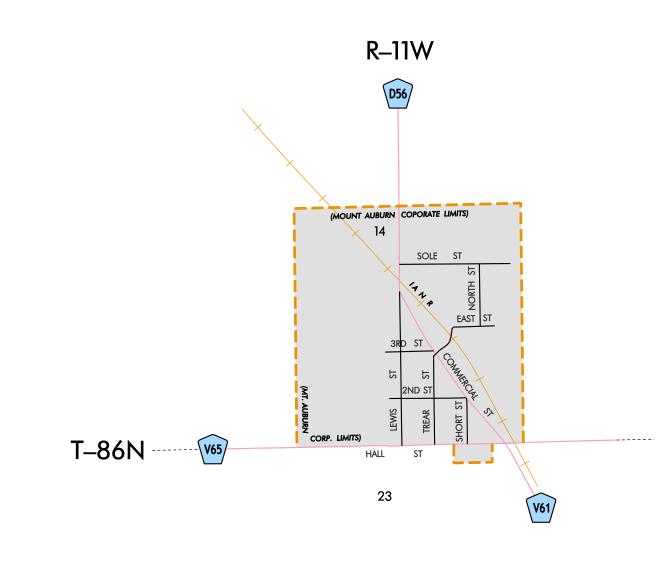

## HIGHWAY AND STREET MAP OF MOUNT AUBURN IOWA

PREPARED BY

IOWA DEPARTMENT OF TRANSPORTATION PLANNING, PROGRAMMING, AND MODAL DIVISION OFFICE OF TRANSPORTATION DATA

PHONE (515) 239-1289

IN COOPERATION WITH